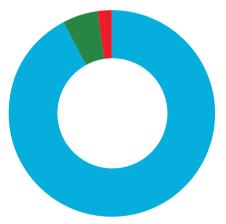

### **EIFL INCOME AND EXPENDITURE 2017**

| INCOME                                                                                                          | €                             | %                 |
|-----------------------------------------------------------------------------------------------------------------|-------------------------------|-------------------|
| Programme income                                                                                                | 5,525,631                     | 90.9%             |
| Participation fees                                                                                              | 364,042                       | 6.0%              |
| General Support                                                                                                 | 164,539                       | 2.7%              |
| <ul> <li>Sponsorship, interest<br/>and other income</li> </ul>                                                  | 27,657                        | 0.4%              |
| Total                                                                                                           | 6,081,869                     |                   |
|                                                                                                                 |                               |                   |
| EXPENDITURE                                                                                                     | €                             | %                 |
| • Programme delivery                                                                                            | <b>€</b><br>1,605,811         | <b>%</b><br>92.4% |
|                                                                                                                 | -                             |                   |
| Programme delivery                                                                                              | 1,605,811                     | 92.4%             |
| <ul><li> Programme delivery</li><li> Personnel &amp; contracted expenses</li></ul>                              | 1,605,811<br>96,760           | 92.4%<br>5.6%     |
| <ul> <li>Programme delivery</li> <li>Personnel &amp; contracted expenses</li> <li>Operating expenses</li> </ul> | 1,605,811<br>96,760<br>35,900 | 92.4%<br>5.6%     |