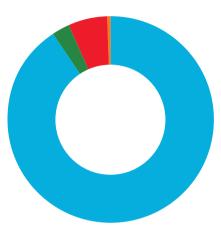

### **EIFL INCOME AND EXPENDITURE 2017**

| INCOME                                                                                                          | €                             | %                 |
|-----------------------------------------------------------------------------------------------------------------|-------------------------------|-------------------|
| Programme income                                                                                                | 5,525,631                     | 90.9%             |
| Participation fees                                                                                              | 364,042                       | 6.0%              |
| General Support                                                                                                 | 164,539                       | 2.7%              |
| <ul> <li>Sponsorship, interest<br/>and other income</li> </ul>                                                  | 27,657                        | 0.4%              |
| Total                                                                                                           | 6,081,869                     |                   |
|                                                                                                                 |                               |                   |
| EXPENDITURE                                                                                                     | €                             | %                 |
| • Programme delivery                                                                                            | <b>€</b><br>1,605,811         | <b>%</b><br>92.4% |
|                                                                                                                 | -                             |                   |
| Programme delivery                                                                                              | 1,605,811                     | 92.4%             |
| <ul><li> Programme delivery</li><li> Personnel &amp; contracted expenses</li></ul>                              | 1,605,811<br>96,760           | 92.4%<br>5.6%     |
| <ul> <li>Programme delivery</li> <li>Personnel &amp; contracted expenses</li> <li>Operating expenses</li> </ul> | 1,605,811<br>96,760<br>35,900 | 92.4%<br>5.6%     |